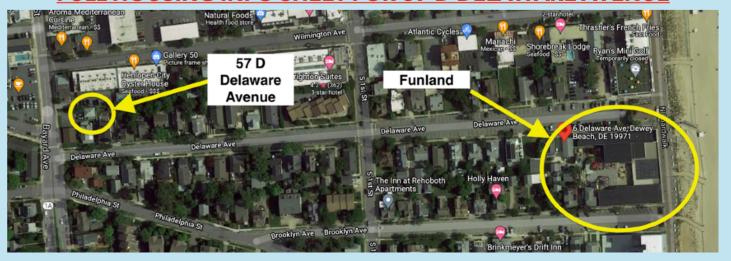

#### **57 D Delaware Avenue**

- 57 D Delaware Avenue is two blocks away from Funland! When you finish work at 11pm it is a very easy walk to home.
- This apartment houses 6 people and costs \$2,000 per summer per person. If you work only at Funland and work over 500 hours in a season we credit you back \$500 of your housing on your last scheduled day. If you choose to get a second job elsewhere or stop working that credit is voided and you are required to pay the full \$2,000.

#### **57 D Delaware Avenue (\$2,000 or \$1,500 per person)**

57 D Delaware Avenue sleeps six people in two bedrooms. The apartment is grouped as one gender or co-ed based on preference. These apartments include 2 bedrooms, living room, 1 full bathroom, kitchen and a balcony. The apartment is fully furnished. The longer you stay, the more you benefit as the amount of rent charged is \$2,000 per person, per summer. This is to encourage students to stay as long as possible. Also, if you work exclusively at Funland and work at least 500 hours in a summer, then you will receive a housing credit back of \$500 on your last day. Your rent includes all utilities and trash service.