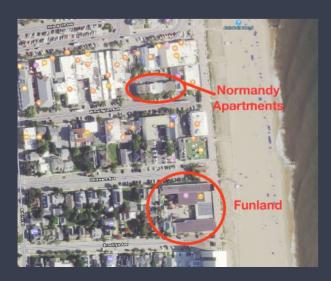

# HOUSING OPTION #1 NORMANDY APARTMENT #10

- Normandy Apartment #10 is across the street from Funland and right at the beach!
   When you finish work at 11pm, you do not have to ride your bike home. You can see your apartment from work!
- This apartment houses 6 people and costs \$2,000 per summer per person plus. If you work only at Funland and work over 500 hours in a season we credit you back \$500 of your housing on your last scheduled day. That is 25% of your housing cost. If you choose to get a second job elsewhere or stop working that credit is voided and you will be charged the full \$2,000.

#### NORMANDY APARTMENT #10 (\$2,000 or \$1,500 per person)

Normandy Apartment #10 sleeps six people in two bedrooms. The apartment is grouped as one gender or co-ed based on preference. This apartment includes 2 bedrooms, living room, 1 full bathroom, kitchen and a balcony. The apartment is fully furnished. The longer you stay, the more you benefit as the amount of rent charged is \$2,000 per person, per summer plus deposit. This is to encourage students to stay as long as possible. Also, if you work exclusively at Funland and work at least 500 hours in a summer, then you will receive a housing credit back on your last day in the amount of \$500. Your rent includes all utilities and trash service. This housing option requires a security deposit of \$200. The \$2,000 of rent is taken out of your pay on a weekly basis until you are fully paid. The \$200 security deposit (or a portion of it) will be returned to you on your last day based on the condition of the apartment. Please reference the full housing contract from more details.