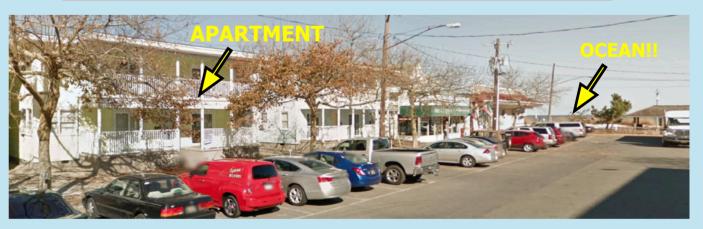

# HOUSING OPTION #1 NORMANDY APARTMENT #10

- Normandy Apartment #10 is across the street from Funland and right at the beach!
   When you finish work at 11pm, you do not have to ride your bike home. You can see your apartment from work!
- This apartment houses 6 people and costs \$2,000 per summer per person plus. If you work only at Funland and work over 500 hours in a season we credit you back \$500 of your housing on your last scheduled day. That is 25% of your housing cost. If you choose to get a second job elsewhere or stop working that credit is voided and you will be charged the full \$2,000.

#### NORMANDY APARTMENT #10 (\$2,000 or \$1,500 per person)

Normandy Apartment #10 sleeps six people in two bedrooms. The apartment is grouped as one gender or co-ed based on preference. This apartment includes 2 bedrooms, living room, 1 full bathroom, kitchen and a balcony. The apartment is fully furnished. The longer you stay, the more you benefit as the amount of rent charged is \$2,000 per person, per summer plus deposit. This is to encourage students to stay as long as possible. Also, if you work exclusively at Funland and work at least 500 hours in a summer, then you will receive a housing credit back on your last day in the amount of \$500. Your rent includes all utilities and trash service. This housing option requires a security deposit of \$200. The \$2,000 of rent is taken out of your pay on a weekly basis until you are fully paid. The \$200 security deposit (or a portion of it) will be returned to you on your last day based on the condition of the apartment. Please reference the full housing contract from more details.