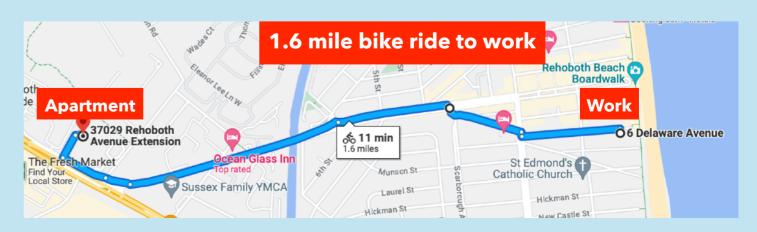

# HOUSING OPTION #3 37029 Rehoboth Ave Ext Unit N

- This apartment is a short 1.6 mile bike ride from work.
- This apartment houses 6 people and costs \$2,300 per person per summer. If you work only at Funland and work over 500 hours in a season we credit you back \$500 of your housing on your last scheduled day. If you choose to get a second job elsewhere or stop working that credit is voided and you are required to pay the full \$2,300.

### 37029 REHOBOTH AVENUE EXTENSION UNIT N (\$2,300 or \$1,800 per person)

57 D Delaware Avenue sleeps six people in two bedrooms. The apartment is grouped as one gender or co-ed based on preference. These apartments include 2 bedrooms, living room, 1.5 full bathrooms and a kitchen. The apartment is fully furnished. The longer you stay, the more you benefit as the amount of rent charged is \$2,300 per person, per summer. This is to encourage students to stay as long as possible. Also, if you work exclusively at Funland and work at least 500 hours in a summer, then you will receive a housing credit back of \$500 on your last day. Your rent includes all utilities and trash service. This housing option requires a security deposit of \$200. The \$2,300 of rent is taken out of your pay on a weekly basis until you are fully paid. The \$200 security deposit (or a portion of it) will be returned to you on your last day based on the condition of the apartment. Please reference the full housing contract for more