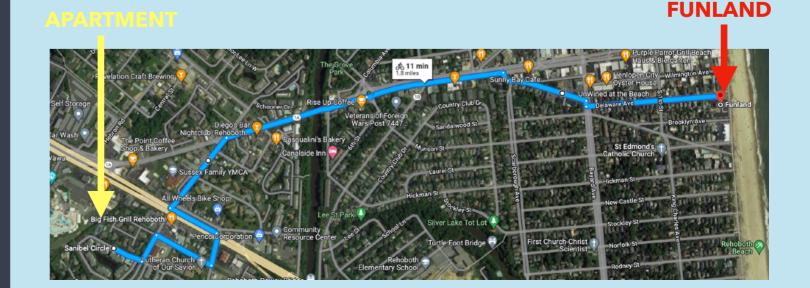

# HOUSING OPTION #4 3400 SANIBEL CIRCLE APARTMENT #3517

- Short bike ride (1.8 miles) to work
- This apartment houses 6 people and costs \$2,500 per summer per person. If you work only at Funland and work over 500 hours in a season we credit you back \$500 of your housing on your last scheduled day. If you choose to get a second job elsewhere or stop working that credit is voided and you are required to pay the full \$2,500.
- Washer/Dryer & community pool. 65 69
- If you like to have groups of friends over after work this might not be the apartment for you. There is a home owners association and loud noise at night will be addressed.